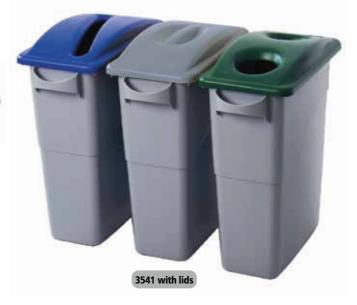

## Slim Jim® Lids

- Tops keep waste out of sight and allow use without touching.
- Available with built in handles for easy lifting.
- All lids fit all Slim Jim® Containers.

| Ref     | Description                           | Material            | Dimensions            | Capacity | Colour | Pack |
|---------|---------------------------------------|---------------------|-----------------------|----------|--------|------|
| 3541    | Slim Jim® Waste Receptacle w/ handles | Polyethylene        | 58.7 x 27.9 x 63 cm   | 60 L     |        | 4    |
| 3540    | Slim Jim® Waste Receptacle            | Polyethylene        | 50.8 x 27.9 x 76.2 cm | 87.1 L   |        | 4    |
| 9W15    | Slim Jim® Waste Confidential Combo    | Polyethylene        | 50.8 x 27.9 x 76.2 cm | 87.1 L   |        | 4    |
| 2673-60 | Swing Lid fits all Slim Jim®          | High impact styrene | 52.3 x 29.4 x 12.7 cm |          |        | 4    |
| 2688-88 | Handle Top for 3540, 3541             | Polypropylene       | 51.8 x 29 x 12.1 cm   |          |        | 4    |
| 2692-88 | Bottle Lid for 3540, 3541             | Polypropylene       | 51.8 x 29 x 12.1 cm   |          |        | 4    |
| 2703-88 | Paper Lid for 3540, 3541              | Polypropylene       | 51.8 x 29 x 12.1 cm   |          |        | 4    |