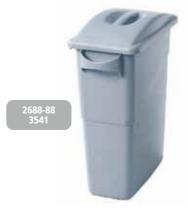

## Slim Jim® Lids

- Tops keep waste out of sight and allow use without touching.
- Available with built in handles for easy lifting.
- All lids fit all Slim Jim® Containers.

| Ref     | Description                           | Material            | Dimensions            | Capacity | Colour | Pack |
|---------|---------------------------------------|---------------------|-----------------------|----------|--------|------|
| 3541    | Slim Jim® Waste Receptacle w/ handles | Polyethylene        | 58.7 x 27.9 x 63 cm   | 60 L     |        | 4    |
| 3540    | Slim Jim® Waste Receptacle            | Polyethylene        | 50.8 x 27.9 x 76.2 cm | 87.1 L   |        | 4    |
| 9W15    | Slim Jim® Waste Confidential Combo    | Polyethylene        | 50.8 x 27.9 x 76.2 cm | 87.1 L   |        | 4    |
| 2673-60 | Swing Lid fits all Slim Jim®          | High impact styrene | 52.3 x 29.4 x 12.7 cm |          |        | 4    |
| 2688-88 | Handle Top for 3540, 3541             | Polypropylene       | 51.8 x 29 x 12.1 cm   |          |        | 4    |
| 2692-88 | Bottle Lid for 3540, 3541             | Polypropylene       | 51.8 x 29 x 12.1 cm   |          |        | 4    |
| 2703-88 | Paper Lid for 3540, 3541              | Polypropylene       | 51.8 x 29 x 12.1 cm   |          |        | 4    |