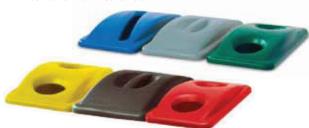

## Slim Jim® Lids

- Tops keep waste out of sight and allow use without touching.
- Available with built in handles for easy lifting.
- All lids fit all Slim Jim® Containers.

| Ref     | Description                           | Material            | Dimensions            | Capacity | Colour | Pack |
|---------|---------------------------------------|---------------------|-----------------------|----------|--------|------|
| 3541    | Slim Jim® Waste Receptacle w/ handles | Polyethylene        | 58.7 x 27.9 x 63 cm   | 60 L     |        | 4    |
| 3540    | Slim Jim® Waste Receptacle            | Polyethylene        | 50.8 x 27.9 x 76.2 cm | 87.1 L   |        | 4    |
| 9W15    | Slim Jim® Waste Confidential Combo    | Polyethylene        | 50.8 x 27.9 x 76.2 cm | 87.1 L   |        | 4    |
| 2673-60 | Swing Lid fits all Slim Jim®          | High impact styrene | 52.3 x 29.4 x 12.7 cm |          |        | 4    |
| 2688-88 | Handle Top for 3540, 3541             | Polypropylene       | 51.8 x 29 x 12.1 cm   |          |        | 4    |
| 2692-88 | Bottle Lid for 3540, 3541             | Polypropylene       | 51.8 x 29 x 12.1 cm   |          |        | 4    |
| 2703-88 | Paper Lid for 3540, 3541              | Polypropylene       | 51.8 x 29 x 12.1 cm   |          |        | 4    |