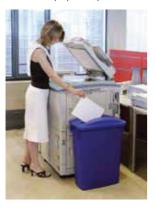

## **Slim Jim® Containers**

Slim Jim® Containers: contemporary styling for waste

disposal and separation anywhere.

## **Containers:**

- Efficient size and shape for tight spaces.
- Durable, will not rust, chip or peel and resists dents even in outdoor conditions.