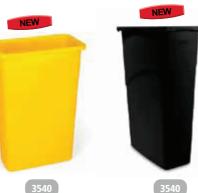

## **Slim Jim® Containers**

Slim Jim® Containers: contemporary styling for waste

disposal and separation anywhere.

## Slim Jim® Lids

- Tops keep waste out of sight and allow use without touching.
- Available with built in handles for easy lifting.
- All lids fit all Slim Jim® Containers.

| Ref     | Description                           | Material            | Dimensions            | Capacity | Colour | Pack |
|---------|---------------------------------------|---------------------|-----------------------|----------|--------|------|
| 3541    | Slim Jim® Waste Receptacle w/ handles | Polyethylene        | 58.7 x 27.9 x 63 cm   | 60 L     |        | 4    |
| 3540    | Slim Jim® Waste Receptacle            | Polyethylene        | 50.8 x 27.9 x 76.2 cm | 87.1 L   |        | 4    |
| 9W15    | Slim Jim® Waste Confidential Combo    | Polyethylene        | 50.8 x 27.9 x 76.2 cm | 87.1 L   |        | 4    |
| 2673-60 | Swing Lid fits all Slim Jim®          | High impact styrene | 52.3 x 29.4 x 12.7 cm |          |        | 4    |
| 2688-88 | Handle Top for 3540, 3541             | Polypropylene       | 51.8 x 29 x 12.1 cm   |          |        | 4    |
| 2692-88 | Bottle Lid for 3540, 3541             | Polypropylene       | 51.8 x 29 x 12.1 cm   |          |        | 4    |
| 2703-88 | Paper Lid for 3540, 3541              | Polypropylene       | 51.8 x 29 x 12.1 cm   |          |        | 4    |