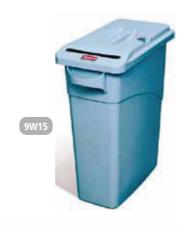

## Slim Jim® Lids

- Tops keep waste out of sight and allow use without touching.
- Available with built in handles for easy lifting.
- All lids fit all Slim Jim® Containers.

| Ref     | Description                           | Material            | Dimensions            | Capacity | Colour | Pack |
|---------|---------------------------------------|---------------------|-----------------------|----------|--------|------|
| 3541    | Slim Jim® Waste Receptacle w/ handles | Polyethylene        | 58.7 x 27.9 x 63 cm   | 60 L     |        | 4    |
| 3540    | Slim Jim® Waste Receptacle            | Polyethylene        | 50.8 x 27.9 x 76.2 cm | 87.1 L   |        | 4    |
| 9W15    | Slim Jim® Waste Confidential Combo    | Polyethylene        | 50.8 x 27.9 x 76.2 cm | 87.1 L   |        | 4    |
| 2673-60 | Swing Lid fits all Slim Jim®          | High impact styrene | 52.3 x 29.4 x 12.7 cm |          |        | 4    |
| 2688-88 | Handle Top for 3540, 3541             | Polypropylene       | 51.8 x 29 x 12.1 cm   |          |        | 4    |
| 2692-88 | Bottle Lid for 3540, 3541             | Polypropylene       | 51.8 x 29 x 12.1 cm   |          |        | 4    |
| 2703-88 | Paper Lid for 3540, 3541              | Polypropylene       | 51.8 x 29 x 12.1 cm   |          |        | 4    |