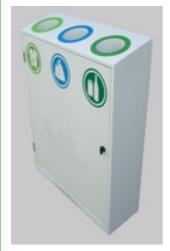

# **RECYCLING UNITS/STATIONS - EB028**

Separate at Source

Allows easy collection and separation of your waste at source, providing the following features:

- Constructed from zintec pre-coated steel
- Polyester powdercoated
- 2 or 3 separate openings all colour coded & labelled fo segregation of waste
- Individual galvanised liners supplied 50 Ltrs/ compartment
- Heavy durable unit and comes in a variety of colours & finishes
- Labelling & colours as per customer requirements
- 4 & 5 Compartment units also available

### 3 Bay Recycling Unit/Station (EB028/3)

Dimensions: H 1000mm

W 650mm D 225mm