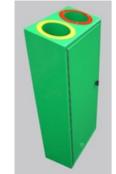

# **RECYCLING UNITS/STATIONS - EB028**

Separate at Source

Allows easy collection and separation of your waste at source, providing the following features:

- Constructed from zintec pre-coated steel
- Polyester powdercoated
- 2 or 3 separate openings all colour coded & labelled fo segregation of waste
- Individual galvanised liners supplied 50 Ltrs/ compartment
- Heavy durable unit and comes in a variety of colours & finishes
- Labelling & colours as per customer requirements
- 4 & 5 Compartment units also available

## 2 Bay Recycling Unit/Station (EB028/2)

Dimensions: H 100mm

W 450mm D 225mm