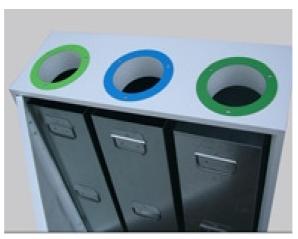

# **RECYCLING UNITS/STATIONS - EB028**

Separate at Source

Allows easy collection and separation of your waste at source, providing the following features:

- Constructed from zintec pre-coated steel
- Polyester powdercoated
- 2 or 3 separate openings all colour coded & labelled fo segregation of waste
- Individual galvanised liners supplied 50 Ltrs/ compartment
- Heavy durable unit and comes in a variety of colours & finishes
- Labelling & colours as per customer requirements
- 4 & 5 Compartment units also available

### 3 Bay Recycling Unit/Station (EB028/3)

Dimensions: H 1000mm

W 650mm D 225mm