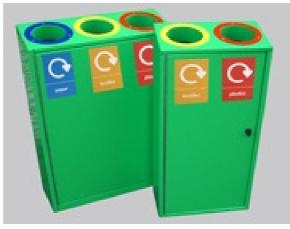

# **RECYCLING UNITS/STATIONS - EB028**

Separate at Source

Allows easy collection and separation of your waste at source, providing the following features:

- Constructed from zintec pre-coated steel
- Polyester powdercoated
- 2 or 3 separate openings all colour coded & labelled fo segregation of waste
- Individual galvanised liners supplied 50 Ltrs/ compartment
- Heavy durable unit and comes in a variety of colours & finishes
- Labelling & colours as per customer requirements
- 4 & 5 Compartment units also available

## 2 Bay Recycling Unit/Station (EB028/2)

Dimensions: H 100mm

W 450mm D 225mm

### 3 Bay Recycling Unit/Station (EB028/3)

Dimensions: H 1000mm

W 650mm D 225mm