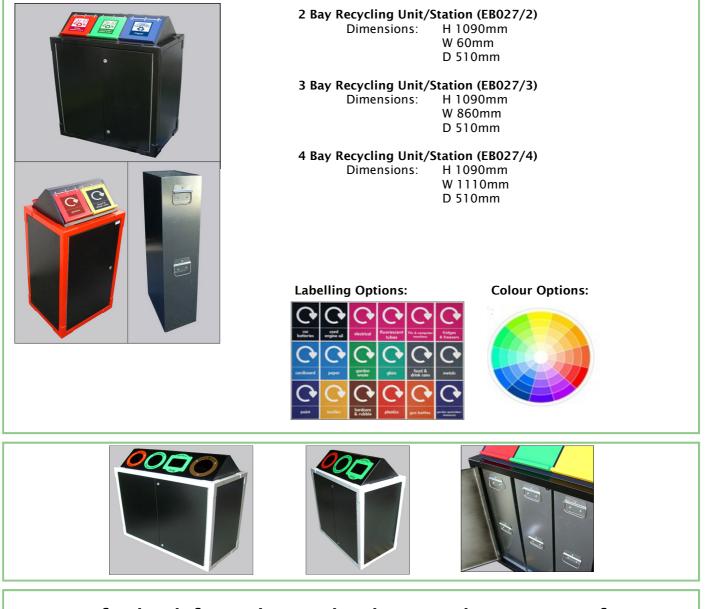

## **RECYCLING UNITS/STATIONS - EB027**

## Separate at Source

Allows easy collection and separation of your waste at source, providing the following features:

- Constructed from zintec non rust material
- Polyester powdercoated in a variety of colours to suit all applications
- 2, 3 & 4 separate openings, on both sides, also single sided units available
- Hinged and circular opening options available (both colour coded) to assist waste segregation
- Individual galvanised liners with handles supplied, 85 Ltrs/ compartment
- Heavy and durable units for indoor and outdoor use
- Labelling & colours as per customer requirements