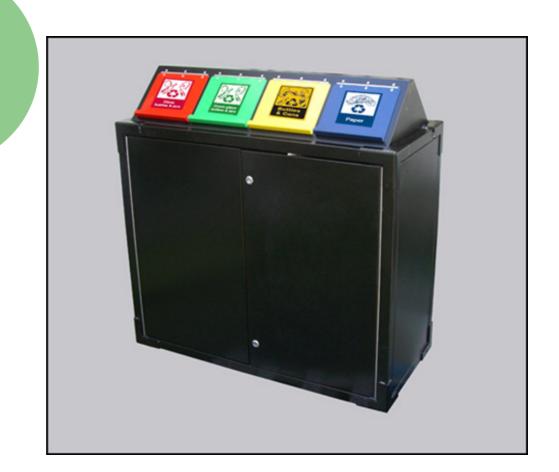

## **RECYCLING UNITS/STATIONS - EB027**

## Separate at Source

Allows easy collection and separation of your waste at source, providing the following features:

- Constructed from zintec non rust material
- Polyester powdercoated in a variety of colours to suit all applications
- 2, 3 & 4 separate openings, on both sides, also single sided units available
- Hinged and circular opening options available (both colour coded) to assist waste segregation
- Individual galvanised liners with handles supplied, 85 Ltrs/ compartment
- Heavy and durable units for indoor and outdoor use
- Labelling & colours as per customer requirements