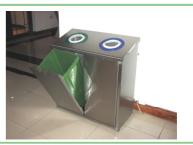

## **RECYCLING UNITS/STATIONS - EB026**

Separate at Source

Allows easy collection and separation of your waste at source, providing the following features:

- Constructed from 304 stainless steel
- 2, 3 & 4 section units to assist waste segregation available
- 50 Ltr and 87 Ltr compartment size options available
- Plastic inner containers which are corrosion and leak proof
- Heavy and durable units, standard units are for indoor use, however outdoor version available
- Labelling & coloured opening identification rings available if required
- Screen printing options available