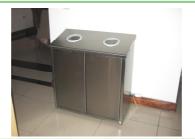

## 2 Bay S/S Recycling Unit/Station Internal

2 x 50 Ltr Plastic Containers
Product Code: EB026/2/100/Int
Dimensions: 930h x 810w x 370d mm