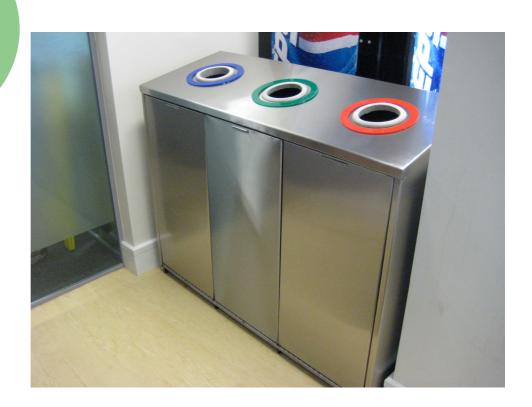

## 3 Bay S/S Recycling Unit/Station Internal

3 x 50 Ltr Plastic Containers
Product Code: EB026/3/150/Int
Dimensions: 930h x 1210w x 370d mm

## 3 Bay S/S Recycling Unit/Station Internal

3 x 87 Ltr Plastic Containers Product Code: EB026/3/261/Int

Dimensions: 1040h x 1270w x 450d mm

(Picture of product show on LHS)

For further information on the above products, or any of our products please contact Ecobin Ltd at the below details.