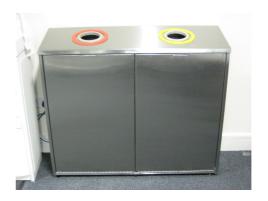

## 2 Bay S/S Recycling Unit/Station Internal

2 x 50 Ltr Plastic Containers
Product Code: EB026/2/100/Int
Dimensions: 930h x 810w x 370d mm