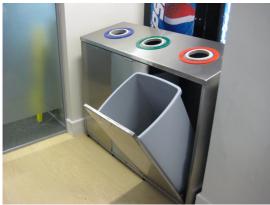

## 3 Bay S/S Recycling Unit/Station Internal

3 x 50 Ltr Plastic Containers
Product Code: EB026/3/150/Int
Dimensions: 930h x 1210w x 370d mm

## 3 Bay S/S Recycling Unit/Station Internal

3 x 87 Ltr Plastic Containers Product Code: EB026/3/261/Int

Dimensions: 1040h x 1270w x 450d mm

(Picture of product show on LHS)

For further information on the above products, or any of our products please contact Ecobin Ltd at the below details.