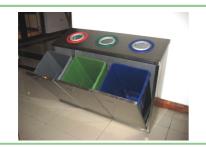

## 3 Bay S/S Recycling Unit/Station Internal

3 x 50 Ltr Plastic Containers
Product Code: EB026/3/150/Int
Dimensions: 930h x 1210w x 370d mm

## 3 Bay S/S Recycling Unit/Station Internal

3 x 87 Ltr Plastic Containers Product Code: EB026/3/261/Int

Dimensions: 1040h x 1270w x 450d mm

(Picture of product show on LHS)

For further information on the above products, or any of our products please contact Ecobin Ltd at the below details.