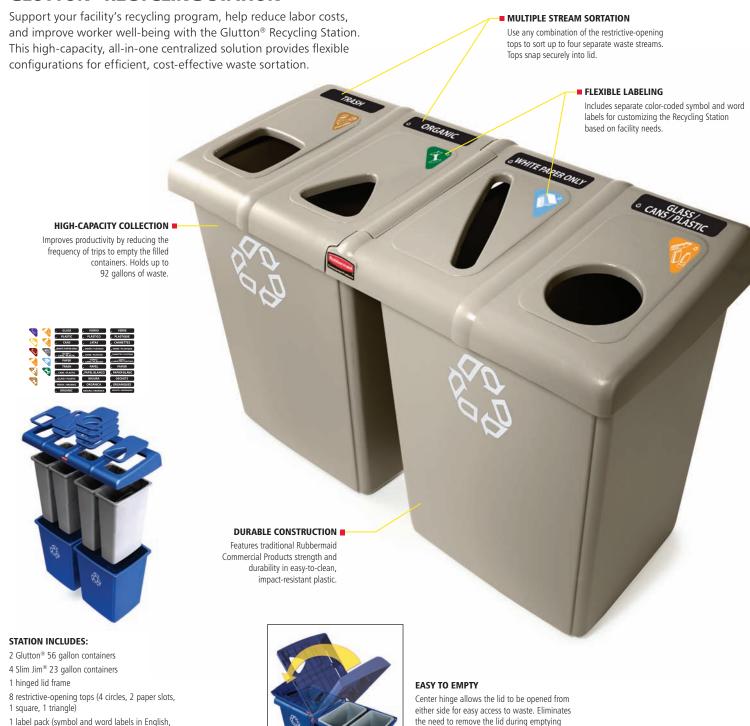

## **Glutton**<sup>®</sup> RECYCLING STATION

## **Smarter Recycling**

## **GLUTTON® RECYCLING STATION**

| No.  | Description                          | Dimensions               | Ship Wt/Ctn | Color       |
|------|--------------------------------------|--------------------------|-------------|-------------|
| 256R | 92 Gallon Glutton® Recycling Station | 53" l x 24" w x 351/3" h | 66.4 lb     | DBLUE, BEIG |

and helps reduce worker strain and

trip-and-fall hazards.