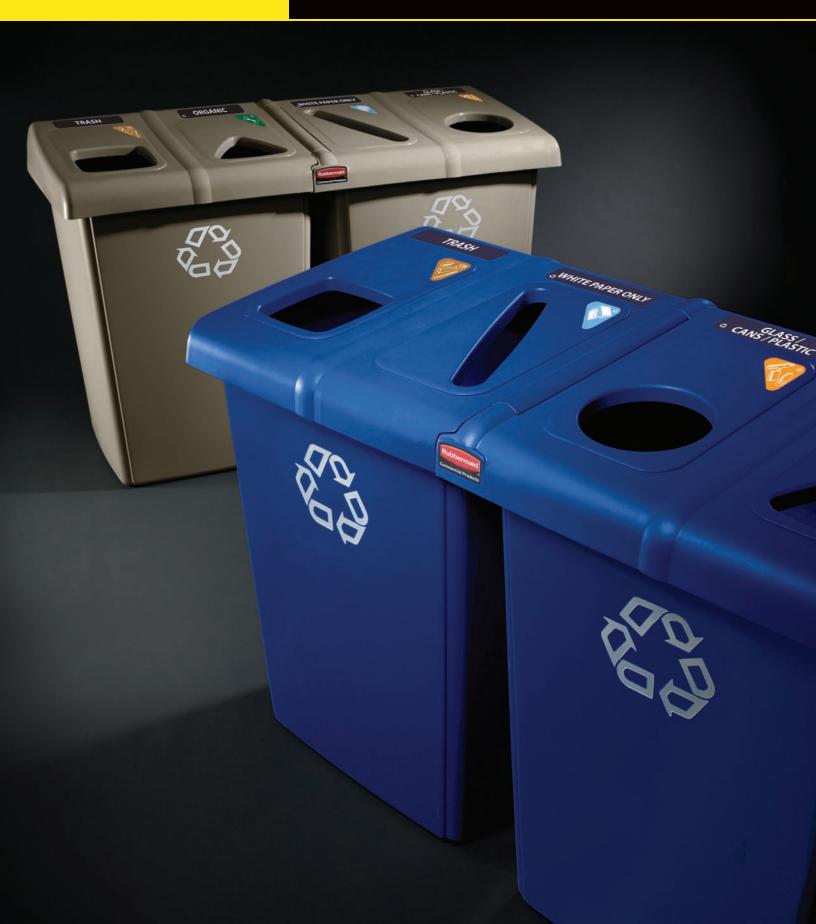

## **Glutton**<sup>®</sup> RECYCLING STATION

## **Smarter Recycling**

## **GLUTTON® RECYCLING STATION**

| No.  | Description                          | Dimensions               | Ship Wt/Ctn | Color       |
|------|--------------------------------------|--------------------------|-------------|-------------|
| 256R | 92 Gallon Glutton® Recycling Station | 53" l x 24" w x 351/3" h | 66.4 lb     | DBLUE, BEIG |