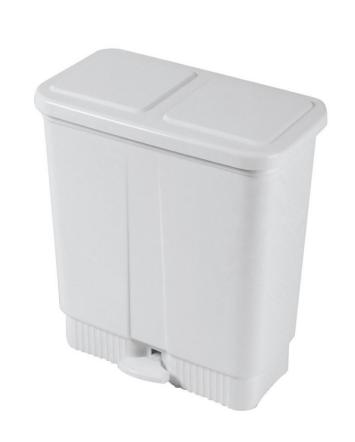

## **2 COMPARTMENT RECYCLING BIN**

Separate at Source

Allows easy separation of your waste at source, providing the following features:

- 2 Compartments
- · Removable inserts with carrying handles
- Pedal operated lid, allowing for hygienic hand free operation
- Fitted degradable bags available
- Bin carrying handle
- External dimensions: L x W x H 26cm x 46cm x 40cm

Recycling Bin Model No. EB017 Degradable Bag Model No. EB103