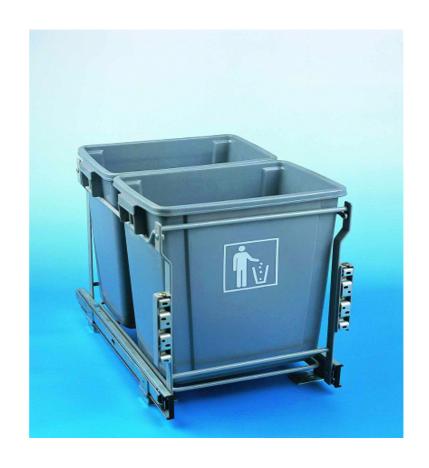

## **2 SECTION INTERNAL PRESS BIN**

Separate at Source

Allows easy separation of your waste at source, providing the following features:

- Attractive and durable steel body
- Fits most kitchen cupboards
- 2 Compartments
- Fitted degradable bags available
- Removable and washable compartment inserts
- Easy self assembly
- External dimensions: L x W x H 50.5cm x 31.5cm x 36.5cm

Recycling Bin Model No. EB012 Degradable Bag Model No. EB103