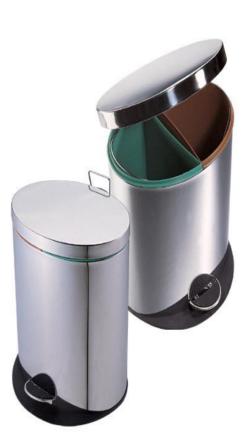

## **STAINLESS STEEL RECYCLING BIN**

## Separate at Source

Catalogue No. C05

Allows easy separation of your waste at source, providing the following features:

•

- Attractive and durable stainless steel body
- Oval shaped design
- 2 Compartments
- Brushed satin finish
- Pedal operated lid, allowing for hygienic hand free operation
- Fitted degradable bags available
- Removable, washable and colour coded compartment inserts with handles for easy removal
- Non slip base
- Bin carrying handle
  - External dimensions: L x W x H 34cm x 25.5cm x 44.5cm