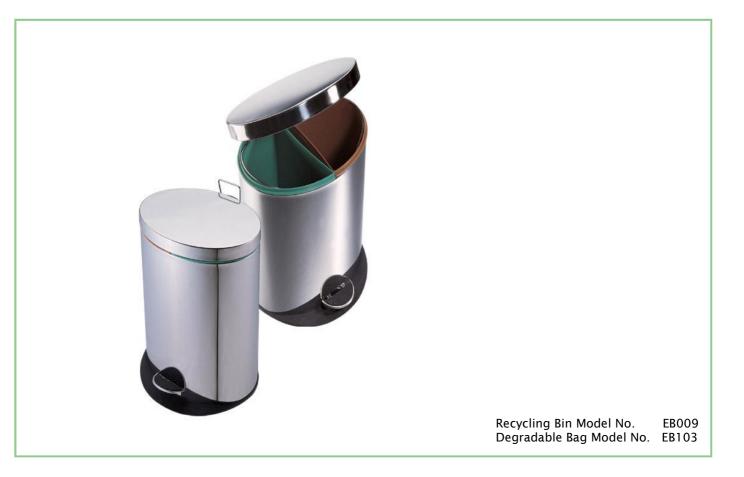

## **STAINLESS STEEL RECYCLING BIN**

## Separate at Source

Catalogue No. C05

Allows easy separation of your waste at source, providing the following features:

•

- Attractive and durable stainless steel body
- Oval shaped design
- 2 Compartments
- Brushed satin finish
- Pedal operated lid, allowing for hygienic hand free operation
- Fitted degradable bags available
- Removable, washable and colour coded compartment inserts with handles for easy removal
- Non slip base
- Bin carrying handle
  - External dimensions: L x W x H 34cm x 25.5cm x 44.5cm